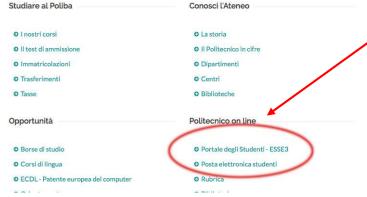

# Visit our institutional website <u>www.poliba.it</u>











## Click on

## **PORTALE DEGLI STUDENTI - ESSE3**

ATTENTION: Make sure the Esse 3 Platform website address is correct: it must be https://poliba.esse3.cineca.it/Home.do. If it is different, it means you are submitting to another Esse3 Platform University.

## You are inside our Esse3 Platform!



### Click on

### **REGISTRAZIONE WEB**

Besides your personal data, here you will have to insert your mobile phone number and your e-mail address. We will use these contacts in case of important communication needed during the procedure. Please, make sure you write them!



During this step, make sure you fill out "Nazione" (Country) and "Città non in elenco" (City not listed) fields with your BIRTH information – not with your residence details.

Once you have completed this step, click on **