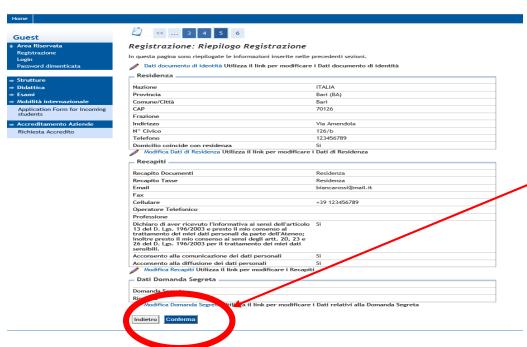

## **FUNCTIONING CONTACTS:**

We will use these contacts for important communication

Check them several times, then click on **AVANTI.** 

Choose a password of 8 characters, then click on **AVANTI** 

Check the **REGISTRATION SUMMARY** and click on **CONFERMA** 