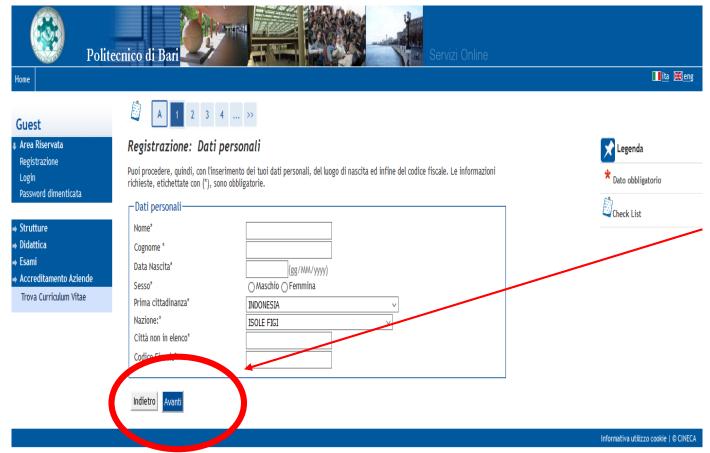

### **REGISTRAZIONE WEB**

Besides your personal data, here you will have to insert your mobile phone number and your e-mail address. We will use these contacts in case of important communication needed during the procedure. Please, make sure you write them!

During this step, make sure you fill out "Nazione" (Country) and "Città non in elenco" (City not listed) fields with your BIRTH information – not with your residence details.

Once you have completed this step, click on **AVANTI.** 