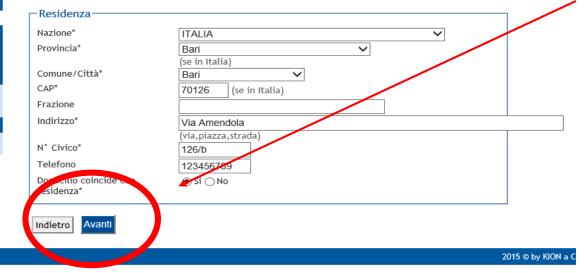

### Registrazione: Indirizzo di Residenza

In questa pagina viene visualizzato il modulo per l'inserimento o la modifica dell'indirizzo di Residenza dell'utente.

Fill in the **RESIDENCE** data.

Click on **AVANTI** 