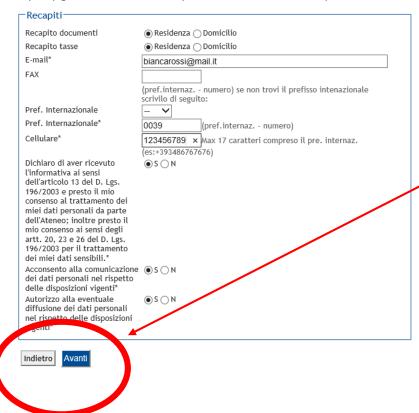

#### Registrazione: Recapito

In questa pagina viene visualizzato il modulo per l'inserimento o la modifica del recapito dell'utente.

Complete it carefully!

Attention: the following details must provide:

**PERSONAL CONTACTS**: the contact details must refer exclusively to you and not to other subjects;

## **FUNCTIONING CONTACTS:**

We will use these contacts for important communication

Check them several times, then click on **AVANTI.** 

Choose a password of 8 characters, then click on **AVANTI** 

Check the **REGISTRATION SUMMARY** and click on **CONFERMA** 