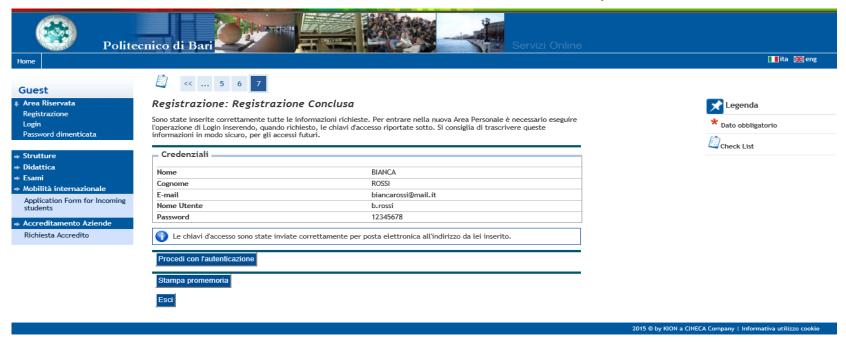

# The procedure is completed.

We recommend you to carefully safeguard your log-in information to the Esse3 Platform. In case of loss, it will be necessary to get them **personally** at the Student Office by showing a valid identity document.

Moreover, the log-in information to Esse3 will be useful for you:

- to register for admission test and enroll after passing it;
- to access all the Politecnico di Bari services that require authentication.