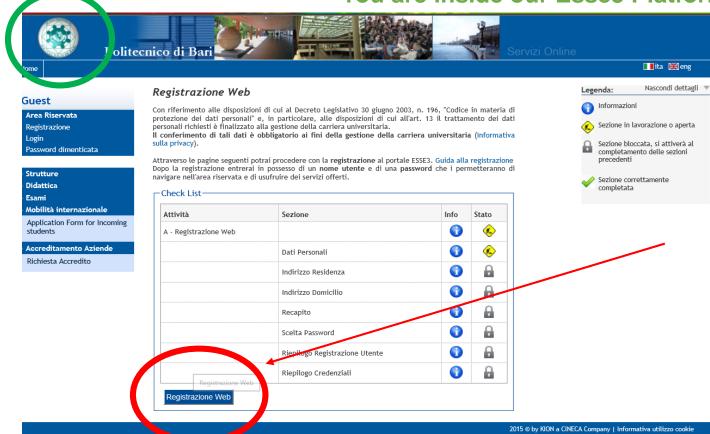

## You are inside our Esse3 Platform!

### Click on

### **REGISTRAZIONE WEB**

Besides your personal data, here you will have to insert your mobile phone number and your e-mail address. We will use these contacts in case of important communication needed during the procedure. Please, make sure you write them!