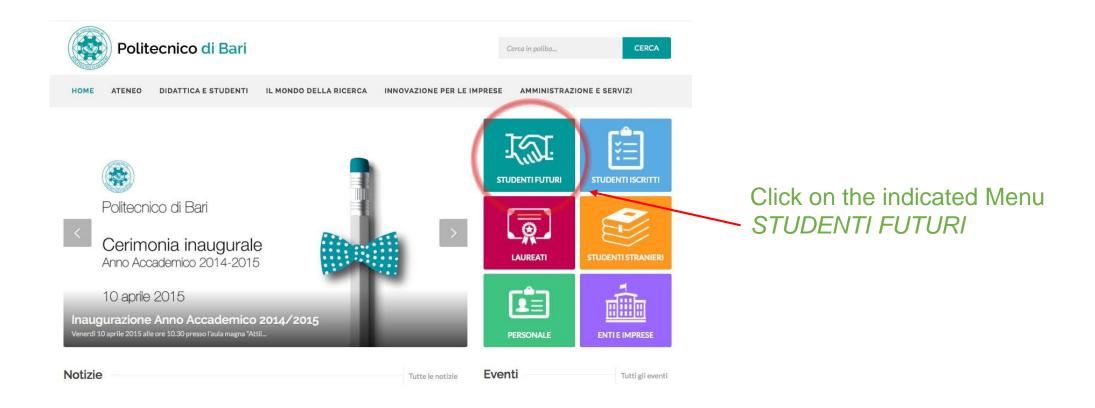

# Visit our institutional website <u>www.poliba.it</u>

## Click on

## **PORTALE DEGLI STUDENTI - ESSE3**

ATTENTION: Make sure the Esse 3 Platform website address is correct: it must be https://poliba.esse3.cineca.it/Home.do. If it is different, it means you are submitting to another Esse3 Platform University.