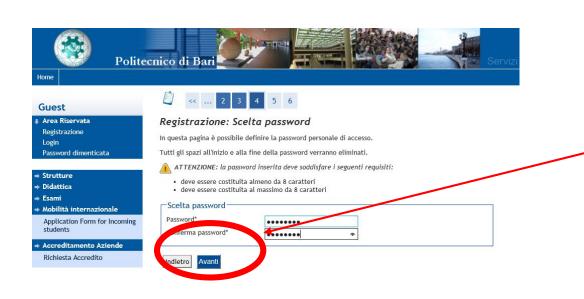

## **FUNCTIONING CONTACTS:**

We will use these contacts for important communication

Check them several times, then click on **AVANTI.** 

Choose a password of 8 characters, then click on **AVANTI** 

Check the **REGISTRATION SUMMARY** and click on **CONFERMA** 